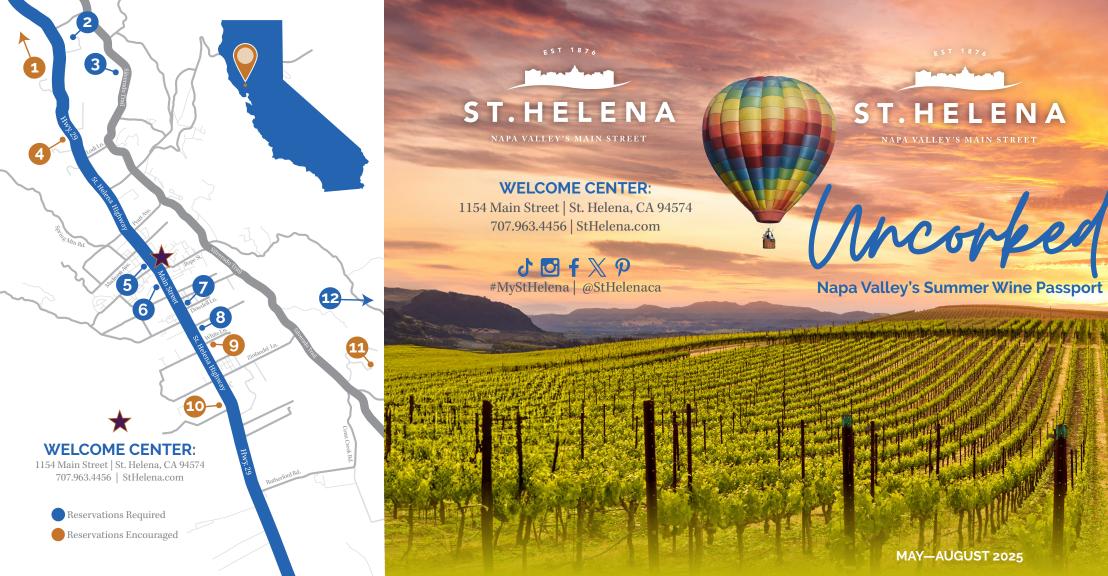

## **RESERVATIONS ARE REQUIRED FOR** MOST EXPERIENCES.

Hours and availability vary per winery.

Required Encouraged

- Parties of no more than six
- We recommend booking 2-3 wineries per day
- · Gratuity not included, tips recommended
- It's highly encouraged to support wineries and buy #localwine
- · Wineries may require credit card to hold reservations, any fees charged will be refunded
- Hours listed are the last appointments of the day
- Any upgrades added to each experience may result in a fee